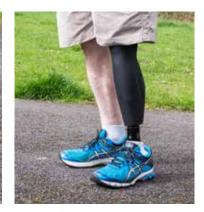

# Cosmetic Cover

The Cosmetic Cover provides optimal protection against wear and tear from everyday activities for Orion3 and Linx prosthesis.

#### **Protection**

Whether it's scratches, impact or wear and tear, the cosmetic cover protects the prosthesis whilst being lightweight in design.