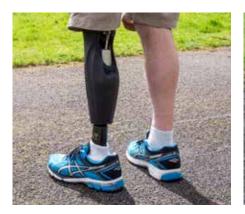

# Cosmetic Cover

The Cosmetic Cover provides optimal protection against wear and tear from everyday activities for Orion3 and Linx prosthesis.

#### **Protection**

Whether it's scratches, impact or wear and tear, the cosmetic cover protects the prosthesis whilst being lightweight in design.

#### **Natural Look and Comfort**

The Cosmetic Cover makes kneeling more comfortable by softening contact with the ground. The design also enhances a more natural shape under clothes.