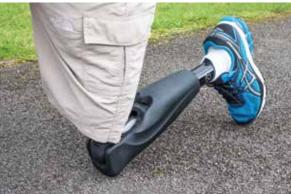

#### **Natural Look and Comfort**

The Cosmetic Cover makes kneeling more comfortable by softening contact with the ground. The design also enhances a more natural shape under clothes.

## Simple to Use

The cover simply clips together so is easy to put on and take off. The design also allows for easy access to charging points and controls.